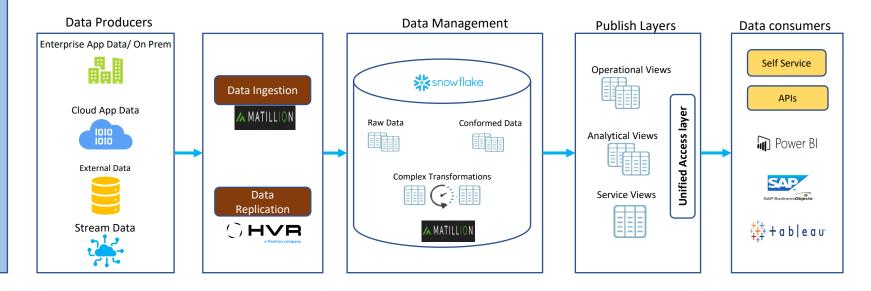

## Challenges

- No Single source of Trust
- Multiple data silos
- Lack of trust on data
- Time to insight
- Customer ETL

- Target Enterprise Data Platform Cloud Architecture
- Tools Finalization (Snowflake, HVR and Matillion)
- Enterprise alignment for Migration
- Migration Approach & Roadmap

- Comprehensive Assessment for capturing the Business and Technology drivers
- Documenting the Current ETL landscape
- Target Architecture for Enterprise Data Platform on Cloud
- Tools Recommendation
  - Snowflake for Datawarehouse
  - HVR for Data Replication
  - Matillion for Transformation
- Proof of Concept for Snowflake, Matillion and HVR
- Sizing & Vendor Negotiations
- Migration Strategy & Roadmap along with Use Cases