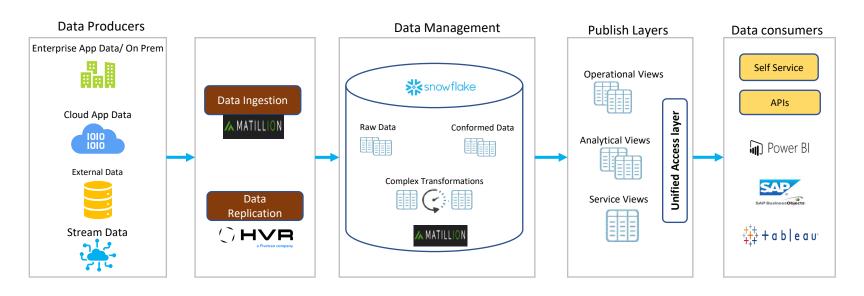

## Challenges

- Time to Insight
- Ability handle 1000+ External KPIs
- Custom ETL
- Not able to scale

- Target Enterprise Data Platform Cloud Architecture
- Tools Finalization (Snowflake, FiveTran and Matillion)
- Enterprise alignment for Migration
- Migration Approach & Roadmap

- Comprehensive Assessment for capturing the Business and Technology drivers
- Documenting the Current ETL landscape
- Target Architecture for Enterprise Data Platform on Cloud
- Tools Recommendation
  - Snowflake for Datawarehouse
  - FiveTran for Data Replication
  - Matillion for Transformation
- Proof of Concept for Snowflake, Matillion and HVR
- Sizing & Vendor Negotiations
- Migration Strategy & Roadmap along with Use Cases