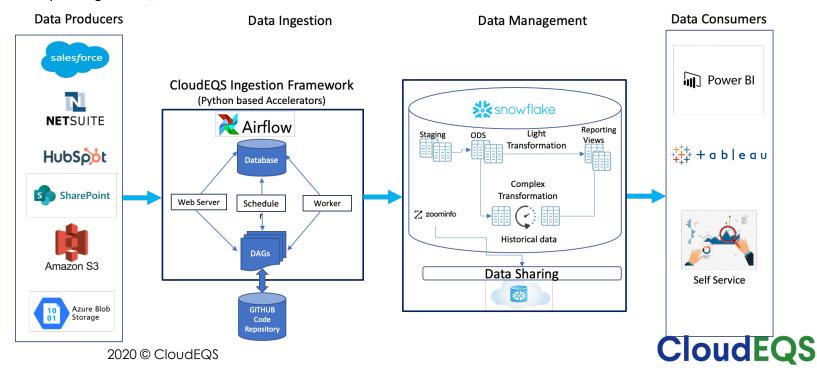

## Challenges

- No Enterprise DW
- No Integration
- Multiple Salesforce Instances
- Disconnected Environments
- Poor Customer Data Quality
- Manual and Costly Reporting

- Centralized Cloud DW (Snowflake) with data from SFDC, NetSuite, HubSpot, SharePoint and Azure BLOB/S3
- Enable Tableau and Power BI Dashboards using the Cloud DW
- One of the fastest foundation built in 3 months

- Cloud DW Strategy Assessment & Roadmap definition
- End-to-end delivery ownership in defining the strategy to Migration
- Used CloudEQS Accelerator Framework a zero cost ETL system for Data Ingestion to extract data from multiple Salesforce instances, NetSuite, HubSpot, SharePoint and Azure BLOB/S3
- Build a Cloud DW for Enterprise Analytics & Reporting for Revenue, Bookings, Pipeline movement (Sales Intelligence)
- End-to-end ownership of maintenance and support of ETL pipeline and DW
- Dev-Ops using Airflow, Snowflake & GitLab