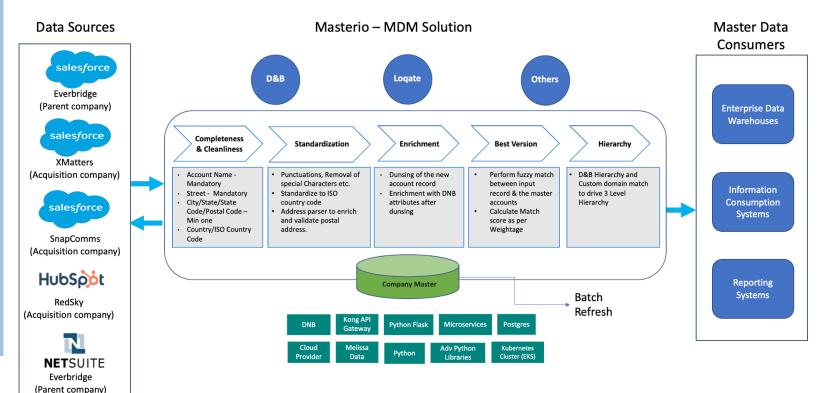

# **Enterprise Customer Master Management System Implementation**

Industry: Hi-Tech company focusing on Critical Event

Management platform

Revenues: \$271 M

Employees: 1,950+

Location: Burlington, MA

## Challenges

- No Enterprise Master Data management system
- Multiple Business Acquisitions
- Multiple Salesforce Instances
- Duplicate records
- Poor Customer Data Quality

- Centralized Customer Master
- Golden Customer record creation
- Faster Customer master migration to one Salesforce Instance

- Centralized Customer Master using CloudEQS MDM Solution Masterio
- Assisted Salesforce migration Process
- Data standardization from acquisitions
- Improved Reporting quality and Sales efficiency

**CloudEQS**