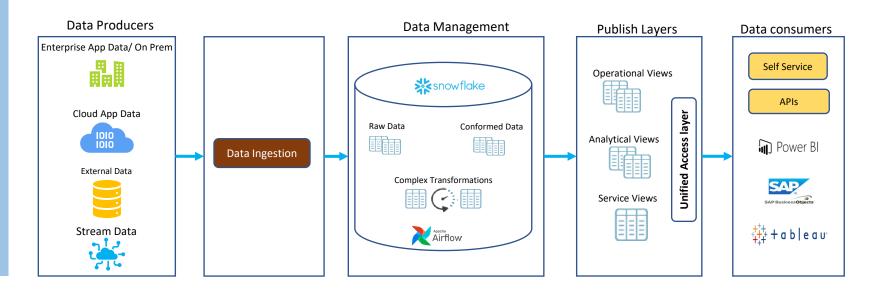

## Challenges

- No Single source of Trust
- Multiple data silos
- Lack of trust on data
- Time to insight
- Customer ETL

- Successful migration to EDP Cloud
- 7 months migration effort with no schedule delays
- Zero defect delivery

- End-to-end migration ownership
- Realization of Enterprise Data Platform Cloud migration Architecture
- Data Lake Creation using HVR Replication
- Environment Preparations including Network policies, RBAC and SCIM Integration
- Release Mgmt., Change Mgmt., Dev-Ops
- Migrate Legacy DW (SQL Server 22 TB, 18 data sources, 200+ SPs) to Enterprise Data Platform using Matillion & FiveTran with Snowflake as DW.
- Retrofit existing TIBCO DV to work with Snowflake
- Retrofit the existing BOBJ and Tableau Reports to work with Snowflake
- Lift & Re-engineer Legacy BODS Mappings, Java Code, and SQL Server Store Procedures using Matillion